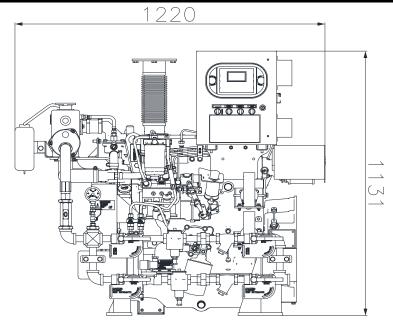

## Basic Engine Model: KFP4R-UF05

Reference No. : ESS - UF05 - 00

Revision Date: 11.01.2018

Rev. Number: 00

## KFP4R-UF05

OVERALL WIDTH - 835 MM

| Equipment                         | Standard                                                                                                                | Equipment                          |
|-----------------------------------|-------------------------------------------------------------------------------------------------------------------------|------------------------------------|
| Air Cleaner                       | Direct Mounted, Disposable, Indore Service with Drip shield                                                             | Manual Start Controls              |
| Alternator                        | 12V - DC, 35 Amps, with V- Belt and Guard                                                                               | Fuel Inj. Sys                      |
| Flywheel Housing                  | S.A.E. #3                                                                                                               | Governor & Speed                   |
| Flywheel Power<br>Take -off       | S.A.E. 10"                                                                                                              | Fuel Stop<br>Solenoid              |
| Engine Heater                     | 240V-AC, 1500 Watts                                                                                                     | Over speed controls                |
| Water Pump                        | Vee Belt Driven with Belt Guard                                                                                         | Starter Cont                       |
| Heat Exchanger                    | Tube & cell Type, 4.14 Bar with BSP<br>Connections                                                                      | Fuel Connec                        |
| Instrument Panel                  | Digital Panel with Tachometer - Hourmeter,<br>Voltameters(Two), Water Temperature, Oil<br>Pressure                      | Raw Water<br>Solenoid<br>Operation |
| Junction Box for<br>Engine Heater | Integral with engine, for AC supply wiring connection to Engine heater                                                  | Exhaust Protection                 |
| Switches                          | Low Lub. Oil Pressure, Coolant High & Low<br>Temperature, Raw water High Temperature,<br>Low Raw water flow & Overspeed | Exhaust Flex<br>Connection         |
| Lube Oil Pump                     | Gear Driven                                                                                                             | Fuel Filter                        |
| Lube Oil Filter                   | Full Flow with By-Pass Valve                                                                                            | Starter                            |
| Lube Oil Cooler                   | Engine Water Cooled, Plate Type                                                                                         | Throttle Con                       |
| Raw water<br>Cooling Loop         | 3/4" Stainless Steel Cooling line with flow alarm                                                                       | Tool Kit                           |