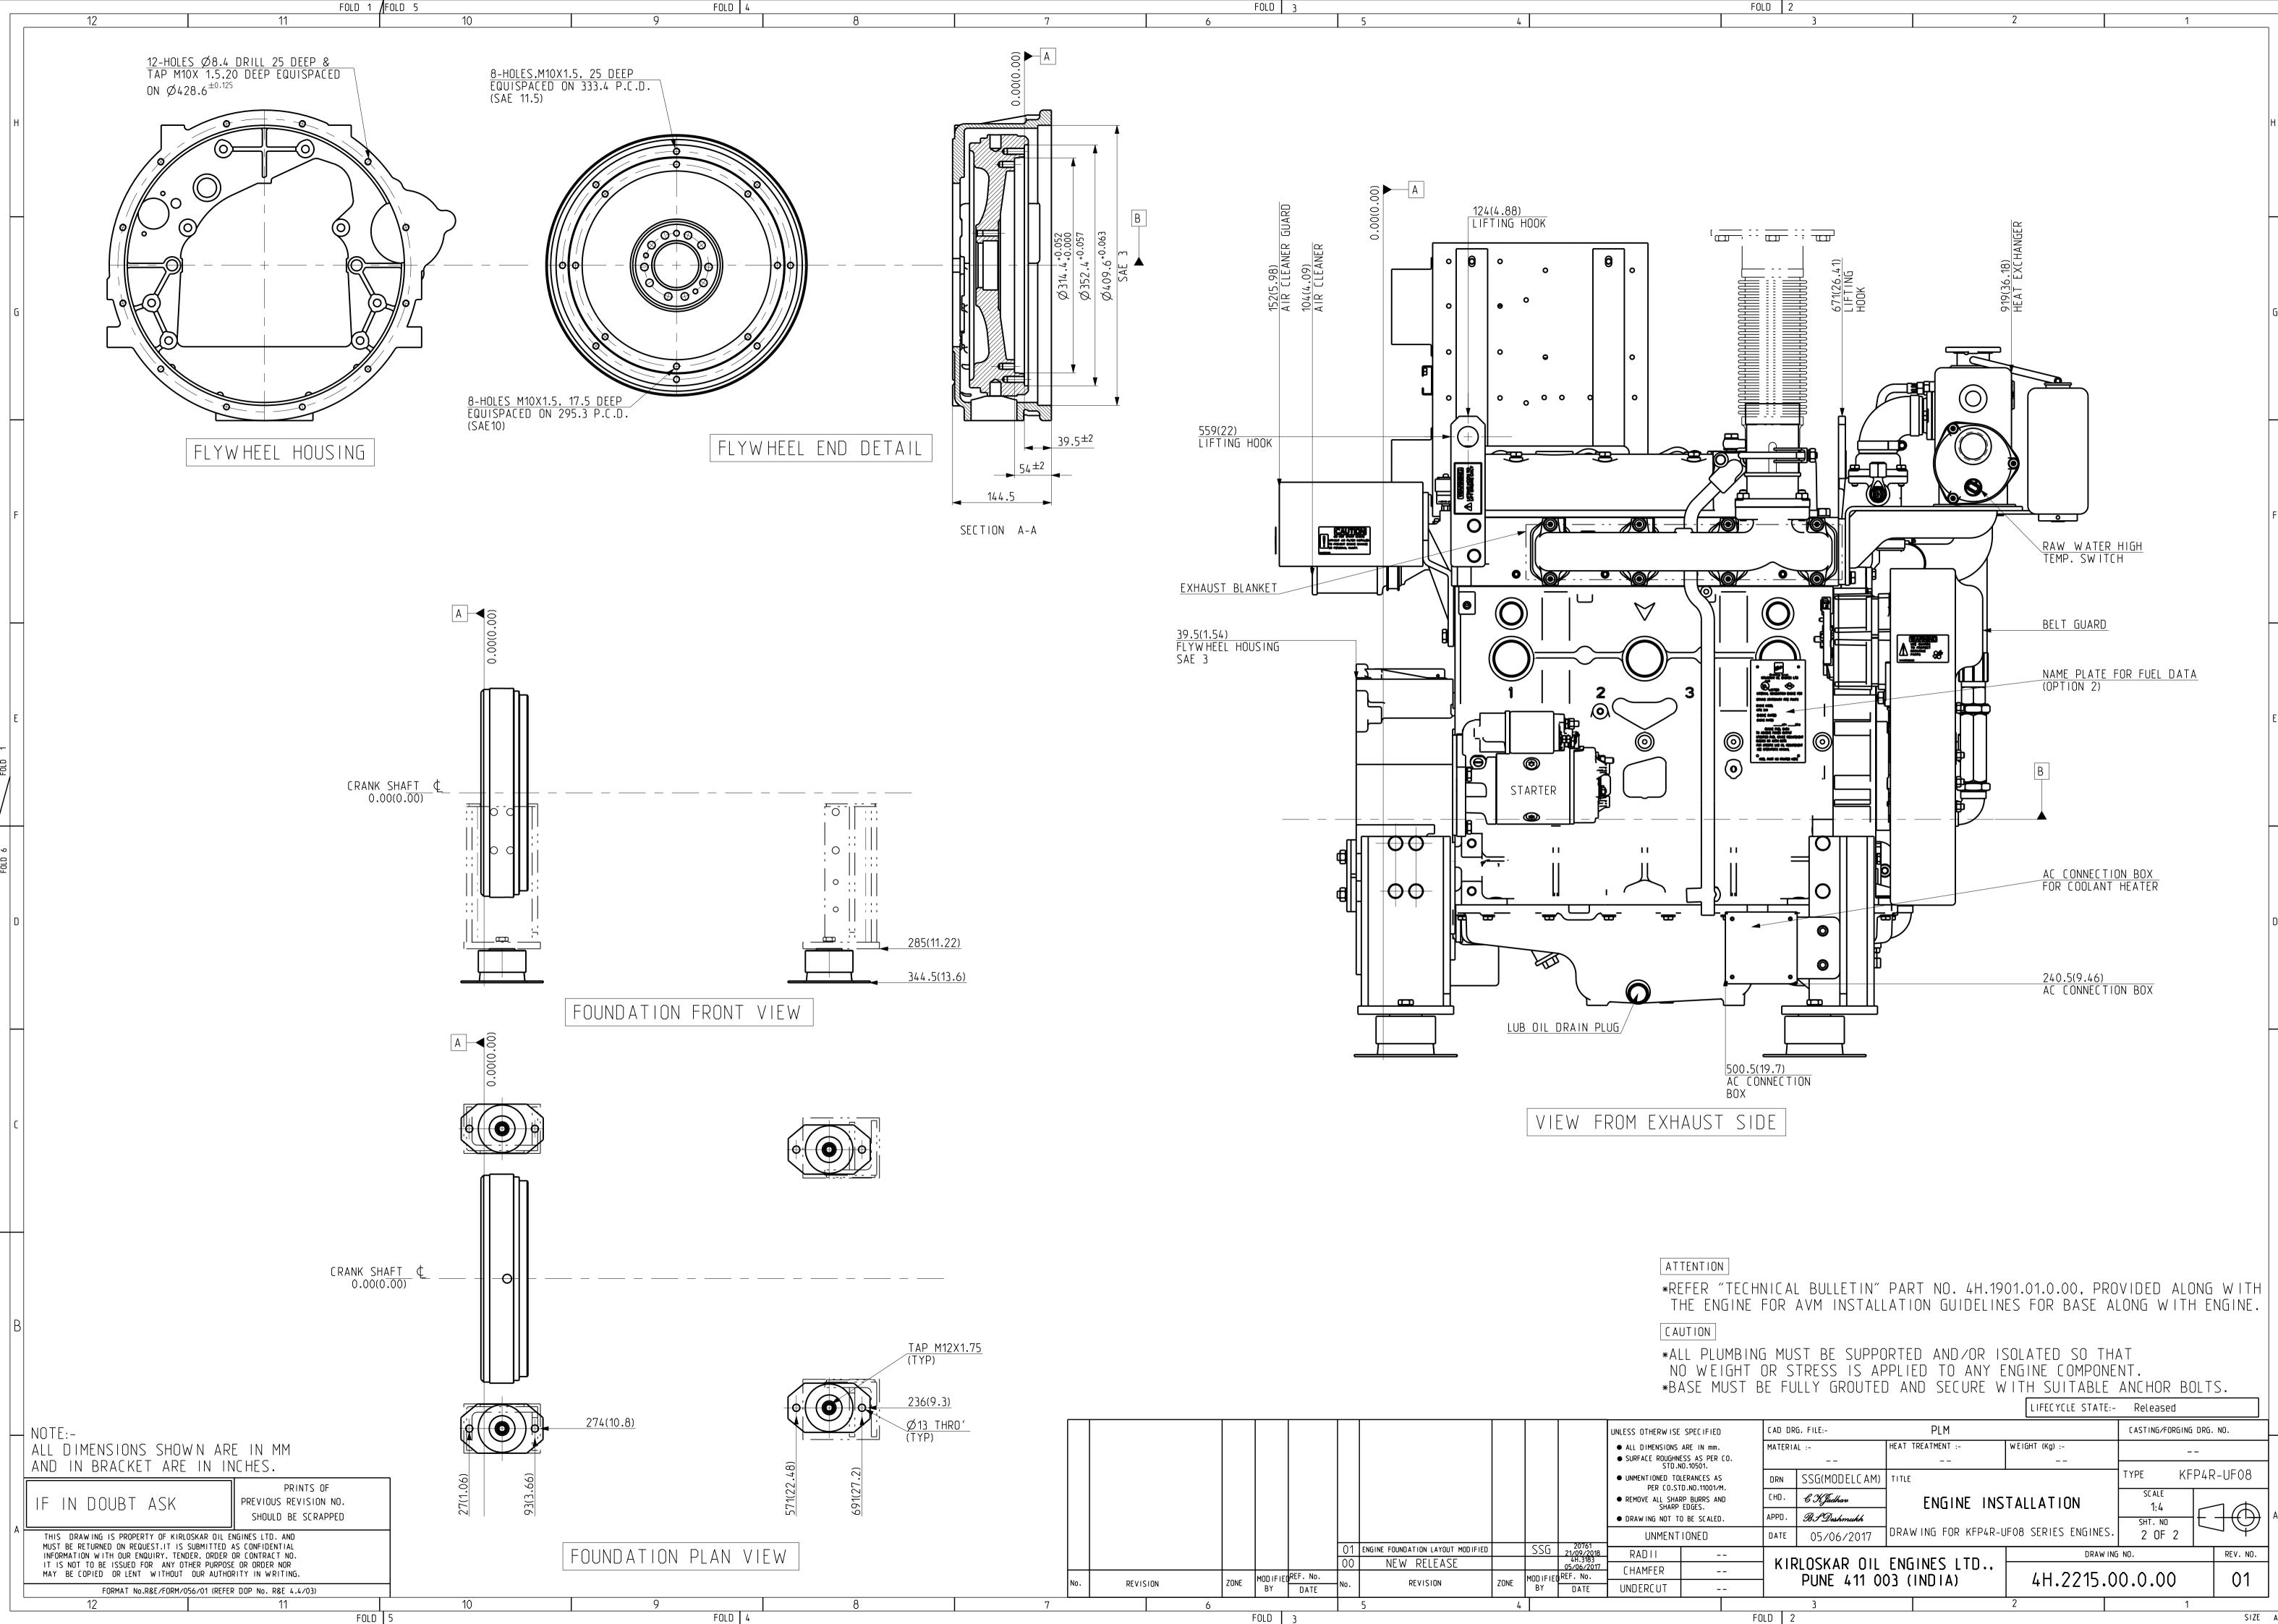

FOLD 2

S

SIZE A1

FOLD 3

| 1BING MUST BE SUPPORTED AND/OR ISOLATED SO THAT<br>GHT OR STRESS IS APPLIED TO ANY ENGINE COMPONENT.<br>ST BE FULLY GROUTED AND SECURE WITH SUITABLE ANCHOR BOLTS.<br>LIFECYCLE STATE:- ReLeased |                                       |               |                                  |                     |                     |                     |   |  |  |  |  |
|--------------------------------------------------------------------------------------------------------------------------------------------------------------------------------------------------|---------------------------------------|---------------|----------------------------------|---------------------|---------------------|---------------------|---|--|--|--|--|
|                                                                                                                                                                                                  | CAD D                                 | IRG. FILE:-   | PLM                              |                     | CASTING/FORGING DRG | . NO.               |   |  |  |  |  |
|                                                                                                                                                                                                  | MATERIAL :-                           |               | HEAT TREATMENT :- WEIGHT (Kg) :- |                     |                     |                     | 1 |  |  |  |  |
|                                                                                                                                                                                                  |                                       |               |                                  |                     |                     |                     | 1 |  |  |  |  |
|                                                                                                                                                                                                  | DRN                                   | SSG(MODELCAM) | TITLE                            |                     | TYPE KFP4           | R-UF08              |   |  |  |  |  |
|                                                                                                                                                                                                  | CHD. C.K.Jadhav<br>APPD. B.S.Deshmukh |               | ENGINE INS                       | TALLATION           | SCALE<br>1:4        | $\neg \rightarrow$  | A |  |  |  |  |
|                                                                                                                                                                                                  |                                       |               |                                  |                     |                     | $+(\bigcirc)$       |   |  |  |  |  |
|                                                                                                                                                                                                  | DATE                                  | 05/06/2017    | DRAWING FOR KFP4R-L              | JF08 SERIES ENGINES |                     | $\neg \diamondsuit$ |   |  |  |  |  |
|                                                                                                                                                                                                  |                                       |               |                                  | DRAW                | REV. NO.            |                     |   |  |  |  |  |
|                                                                                                                                                                                                  | ĸı                                    | PUNE 411 00   | ENGINES LTD<br>D3 (INDIA)        | 4H.2215.            | 01                  |                     |   |  |  |  |  |
|                                                                                                                                                                                                  |                                       | 3             |                                  | 2                   | 1                   | -                   | - |  |  |  |  |
| FOLD 2                                                                                                                                                                                           |                                       |               |                                  |                     |                     |                     |   |  |  |  |  |