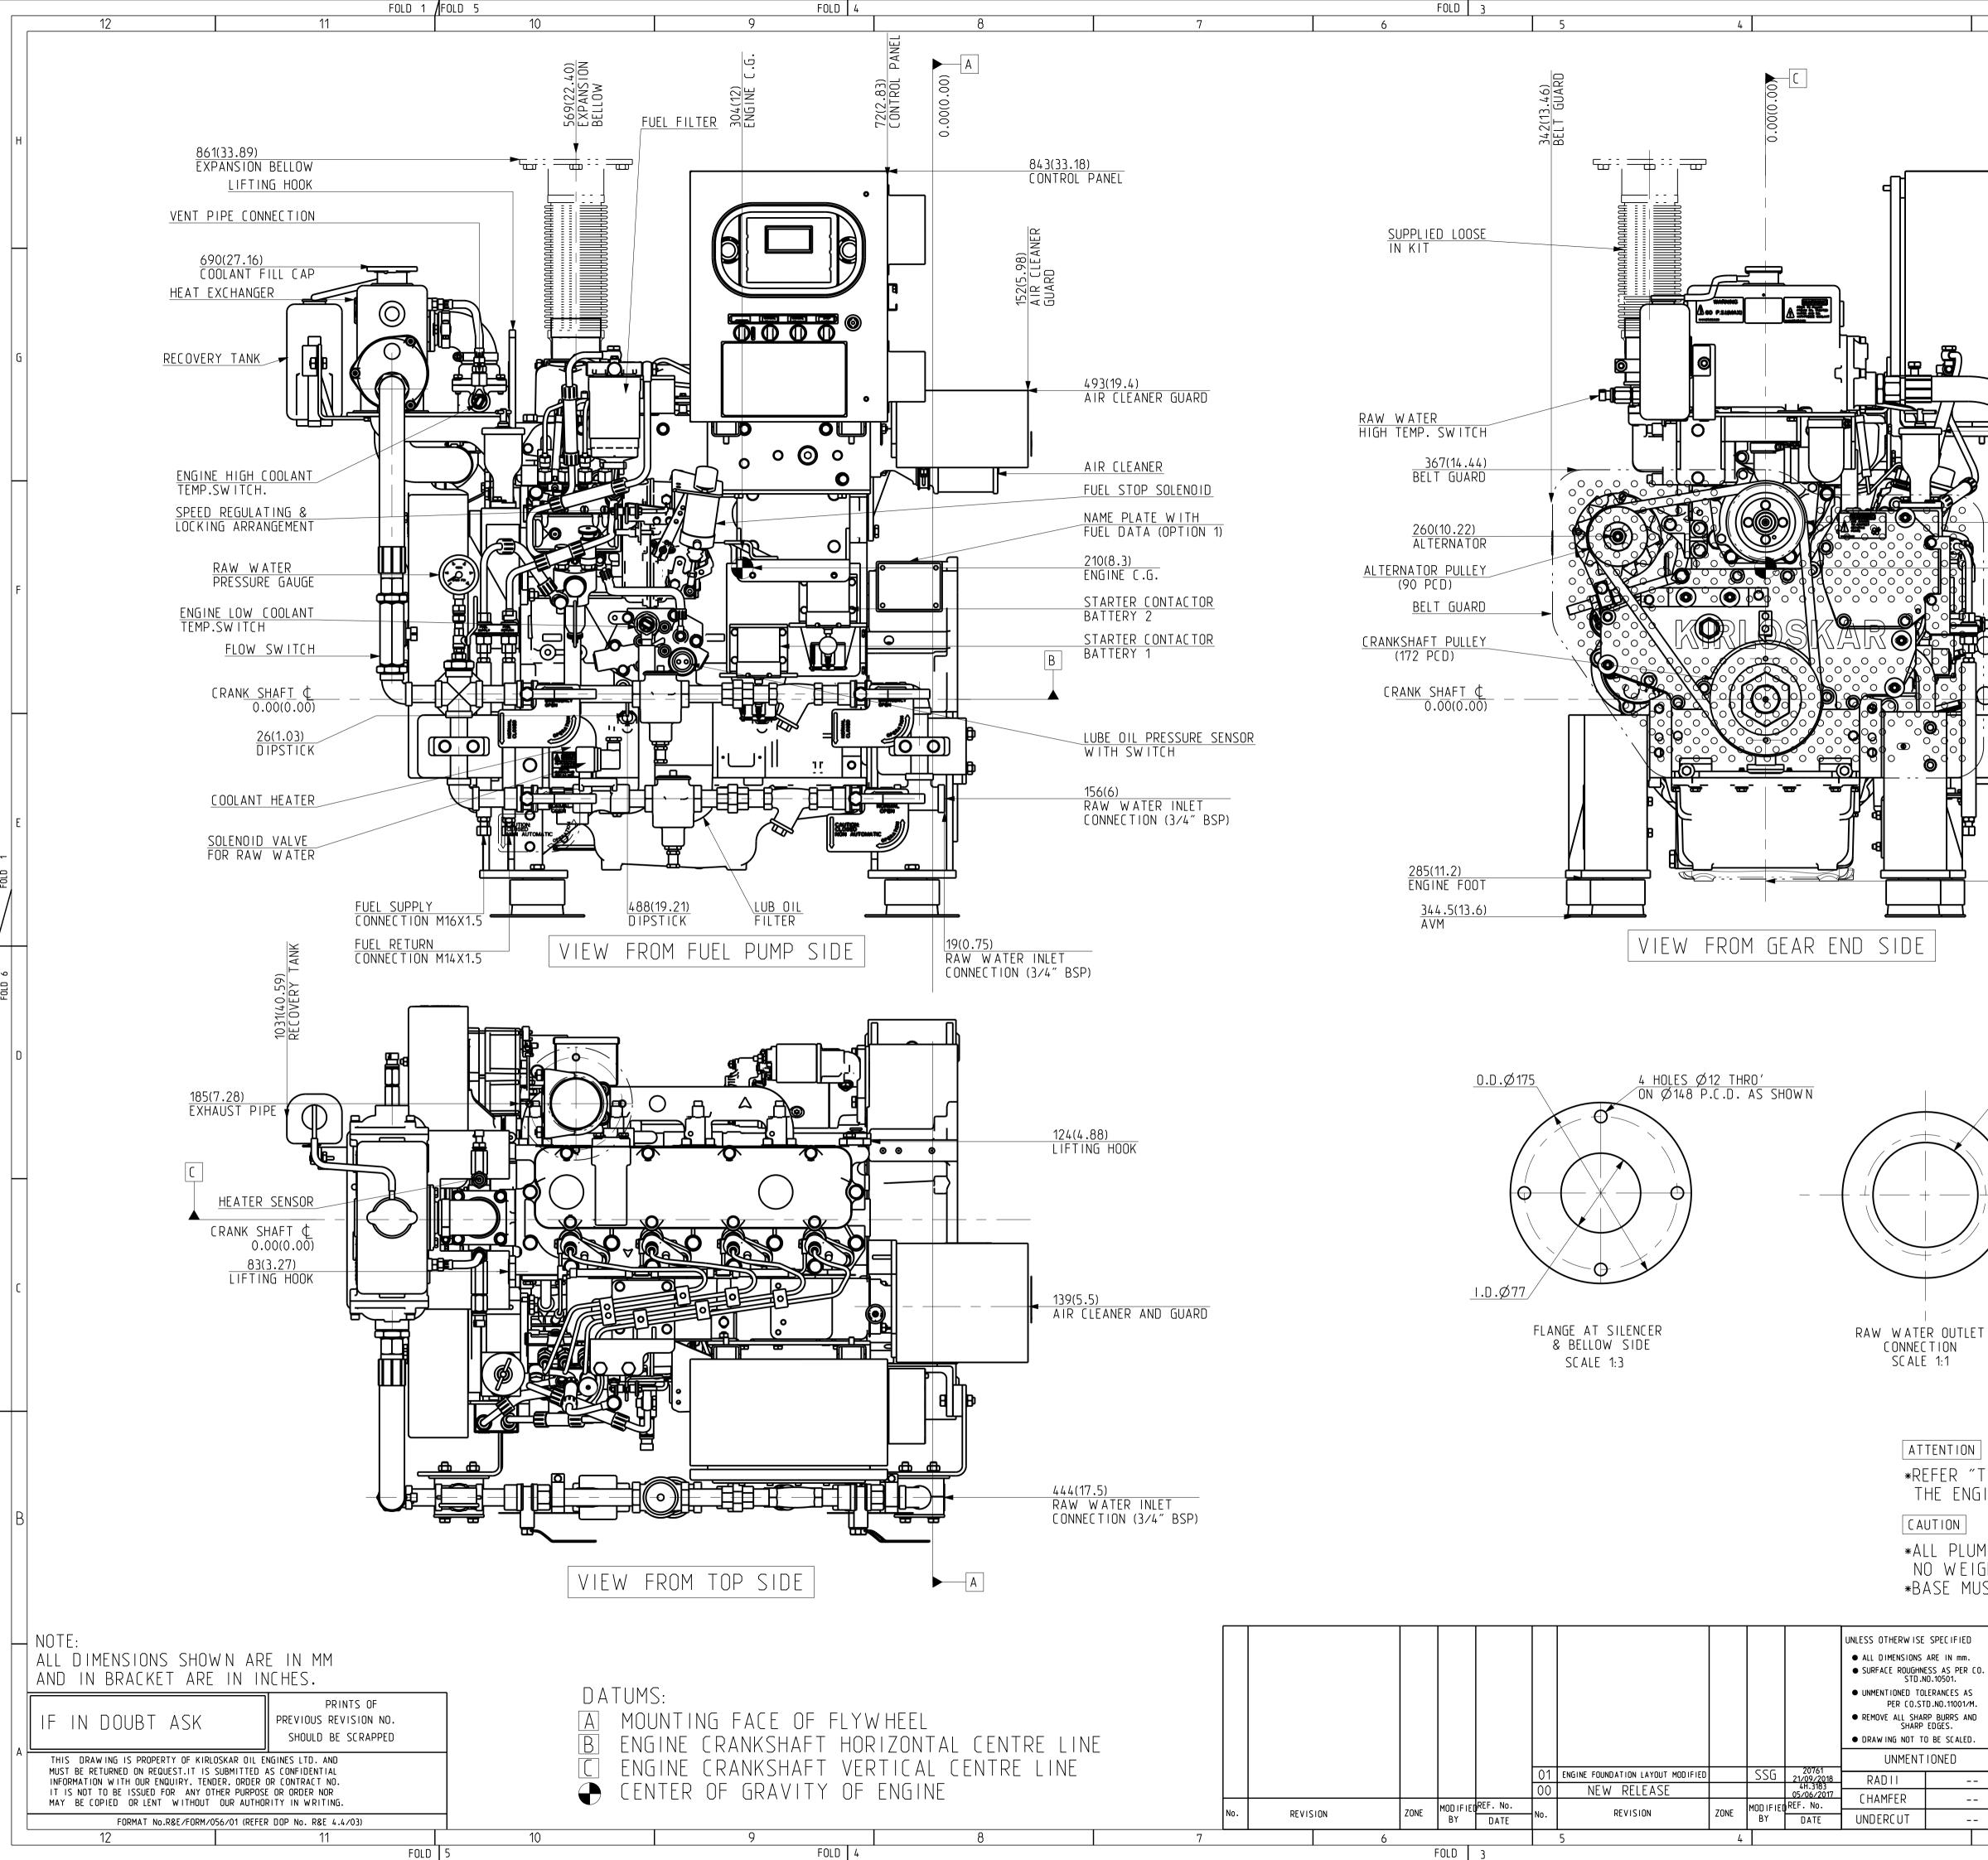

| FOI                                                  | _D 2                  | <br>ک                                                |                                | 2                        | I                             | A                        |               | ] |        |
|------------------------------------------------------|-----------------------|------------------------------------------------------|--------------------------------|--------------------------|-------------------------------|--------------------------|---------------|---|--------|
| (LE 20)201                                           | CONTROL PANEL         | 3                                                    |                                | 2                        |                               | 1                        |               | Н |        |
|                                                      |                       |                                                      |                                |                          |                               |                          |               | G |        |
|                                                      | $\left( \right)$      | <u>OIL FI</u><br>CAP                                 | <u>LLING</u>                   |                          |                               |                          |               |   |        |
|                                                      |                       | W A T E F                                            | <u>PUMP_PULLEY</u><br>120 PCD) |                          |                               |                          |               |   |        |
|                                                      |                       | 210(8.)<br>ENGINE                                    | <u>})</u><br>C.G.              |                          |                               |                          |               | F |        |
|                                                      |                       | В                                                    |                                |                          |                               |                          |               |   |        |
| ₽ - :<br>; _ ]                                       |                       |                                                      |                                |                          |                               |                          |               |   |        |
| B (                                                  |                       | ╜╸<br>┷┚<br>┷┚╊┚                                     |                                |                          |                               |                          |               |   |        |
|                                                      |                       | 350(13)                                              | IG LINE<br>78)                 |                          |                               |                          |               | E |        |
|                                                      |                       | CLEARA                                               | MP REMOVAL                     |                          |                               |                          |               |   | EDIN 4 |
| 1_1/                                                 | 74″ BS                | Ρ                                                    |                                |                          |                               |                          |               | D |        |
|                                                      |                       | <u>P</u><br>TAPPING                                  |                                |                          | 4 <u>" BSP</u><br>TERNAL TAPF | PING                     |               |   |        |
| $\left(\begin{array}{c} 1\\ 1\\ 1\end{array}\right)$ |                       |                                                      |                                |                          | )-                            |                          |               |   |        |
|                                                      |                       |                                                      |                                |                          |                               |                          |               |   |        |
| -                                                    |                       |                                                      | RAW W<br>CONNECTION            | ATER INLET<br>AT COOLING | LINE                          |                          |               |   |        |
|                                                      |                       |                                                      |                                |                          |                               |                          |               |   |        |
|                                                      |                       |                                                      | PART NO. 4H<br>Ation Guidel    |                          |                               |                          |               |   |        |
| GΗT (                                                | OR S                  | TRESS IS AF                                          | PRTED AND/OR                   | Y ENGINE                 | COMPONE                       | INT.                     |               |   |        |
| ST B                                                 | <b></b>               | JLLY GROUTEL<br>G. FILE:-                            | ) AND SECURE<br>Plm            |                          | SUITABLE<br>Cycle state:-     |                          |               |   |        |
|                                                      | MATERI /<br>DRN       | <br>SSG(MODELCAM)                                    | HEAT TREATMENT :-<br><br>TITLE | WEIGHT (K                |                               | TYPE KFF<br>Scale        | -<br>P4R-UF08 |   |        |
|                                                      | CHD.<br>APPD.<br>DATE | <b>C K Jadhar</b><br><b>BSDeshmukh</b><br>05/06/2017 | ENGINE I                       |                          | IES ENGINES.                  | 1:5<br>sht. no<br>1 OF 2 |               | A |        |
|                                                      | KIF                   | RLOSKAR OIL<br>PUNE 411 00                           | ENGINES LTD.<br>)3 (INDIA)     | 4+                       | DRAW IN                       |                          | REV. NO.      |   |        |